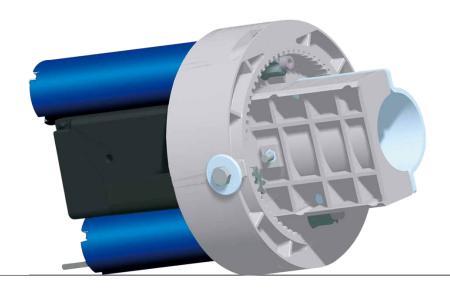

# **SP**ventuno**S**

#### MOTOR FOR SPRING BALANCED DOORS, COMMERCIAL SHUTTERS, GARAGE DOORS.

Fast installation with only 4 screws.

IP 42 protection rate.

9 rpm is the most suitable speed for rolling shutters.

Easy handling during installation and less stress on the tube due to its light weight.