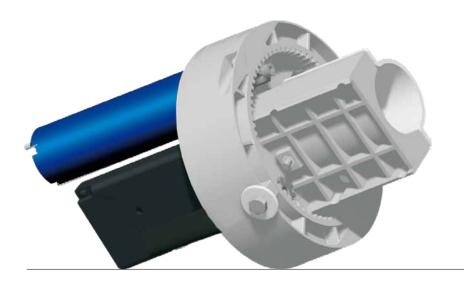

## **SP**zero**S**

### MOTOR FOR SPRING BALANCED DOORS, COMMERCIAL SHUTTERS, GARAGE DOORS.

Fast installation with only 4 screws.

IP 42 protection rate.

10 rpm is the most suitable speed for rolling shutters.

Easy handling during installation and less stress on the tube due to its light weight.