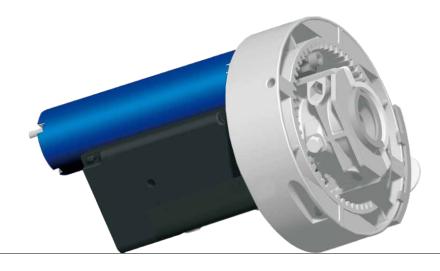

### MOTOR FOR SPRING BALANCED DOORS, COMMERCIAL SHUTTERS, GARAGE DOORS.

Fast installation with only 4 screws.

IP 42 protection rate.

10 rpm is the most suitable speed for rolling shutters.

Easy handling during installation and less stress on the tube due to its light weight.