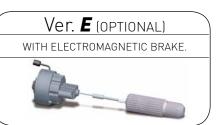

| SEGMENT | LENGTH (mm)              |
|---------|--------------------------|
| А       | 279 (355 Ver. <b>E</b> ) |
| В       | 48 (60*)                 |
| С       | 200 (220**)              |
| D       | 58                       |
| E       | 27 <i>)</i>              |

| SEGMENT | LENGTH (mm)              |
|---------|--------------------------|
| А       | 279 (355 Ver. <b>E</b> ) |
| В       | 48/60*                   |
| С       | 200/220*                 |
| D       | 58                       |
| E       | 27 <i>)</i>              |

### MOTOR FOR SPRING BALANCED DOORS, COMMERCIAL SHUTTERS, GARAGE DOORS.

Fast installation with only 4 screws.

IP 42 protection rate.

9 rpm is the most suitable speed for rolling shutters.

| SEGMENT | LENGTH (mm)              |
|---------|--------------------------|
| А       | 279 (355 Ver. <b>E</b> ) |
| В       | 76                       |
| С       | 240                      |
| D       | 74                       |
| E       | 117                      |

| SEGMENT | LENGTH (mm)              |
|---------|--------------------------|
| А       | 279 (355 Ver. <b>E</b> ) |
| В       | 76                       |
| С       | 240                      |
| D       | 74                       |
| E       | 117                      |