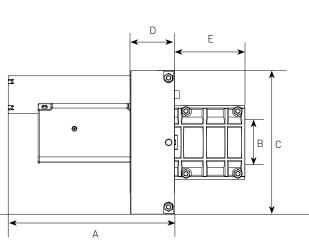

| SEGMENT | LENGTH (mm)              |
|---------|--------------------------|
| А       | 279 (355 Ver. <b>E</b> ) |
| В       | 48 (60*)                 |
| С       | 200 (220**)              |
| D       | 58                       |
| E       | 27 <i>)</i>              |

| TECHNICAL DETAILS       |     |  |
|-------------------------|-----|--|
| TORQUE (Nm)             | 130 |  |
| POWER SUPPLY (V)        | 230 |  |
| FREQUENCY (Hz)          | 50  |  |
| ABSORPTION (A)          | 1.9 |  |
| POWER (W)               | 390 |  |
| PROTECTION RATE (IP)    | 42  |  |
| DUTY RATING (Min)       | 5   |  |
| OUTPUT SPEED (Min-1)    | 10  |  |
| LIMIT SWITCH MAX. TURNS | 8   |  |
| WEIGHT (Kg)             | 6.2 |  |

<sup>\*</sup> with collars.

<sup>\*\*</sup> with extension wheel.