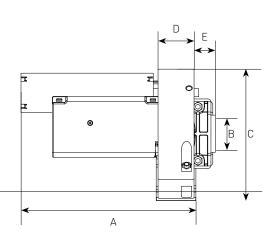

| SEGMENT | LENGTH (mm)              |
|---------|--------------------------|
| А       | 279 (355 Ver. <b>E</b> ) |
| В       | 48 (60*)                 |
| С       | 200 (220**)              |
| D       | 58                       |
| E       | 27 <i>)</i>              |