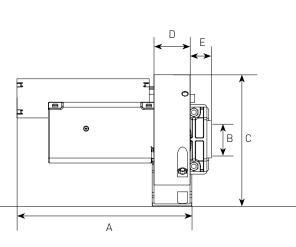

| SEGMENT | LENGTH (mm)              |
|---------|--------------------------|
| А       | 279 (355 Ver. <b>E</b> ) |
| В       | 48 (60*)                 |
| С       | 200 (220**)              |
| D       | 58                       |
| E       | 27 <i>)</i>              |