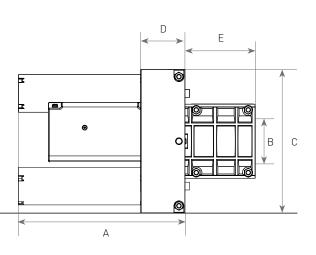

| SEGMENT | LENGTH (mm)              |
|---------|--------------------------|
| А       | 279 (355 Ver. <b>E</b> ) |
| В       | 76                       |
| С       | 240                      |
| D       | 74                       |
| E       | 117                      |