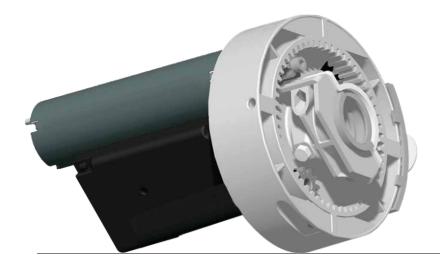

## **SP**zero**S**

### MOTOR FOR SPRING BALANCED DOORS, COMMERCIAL SHUTTERS, GARAGE DOORS.

Fast installation with only 4 screws.

IP 42 protection rate.

10 rpm is the most suitable speed for rolling shutters.

Easy handling during installation and less stress on the tube due to its light weight.